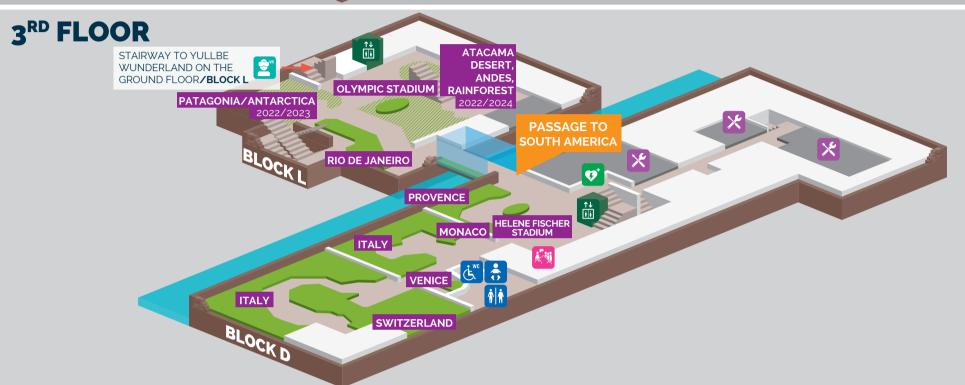

### Land universe.

Janeiro and various special exhibitions from the Wunder-2021. Here you can experience the colourful life of Rio de ding section of the Wunderland that opened in December On the other side of the bridge, you will find the new buil-

see the world from above in its most stunning colours. allows you to symbolically cross international waters, and to can be rather gigantic after all. The bridge across the canal port. In Switzerland you will see that miniature mountains that is Knuffingen Airport: the world's biggest miniature airand Austria theme worlds, and marvel at the technical feat to where the Wunderland began with the Central Germany ca shrunk down to a size of 100m². Take a trip back in time Hamburg - the home city of the Wunderland - and Amerimodel making masterpieces such as Italy. You will also see gen, via diverse landscapes such as Scandinavia, through to Wunderland, ranging from fantasy cities such as Knuffin-You will visit various theme worlds on your trip around the