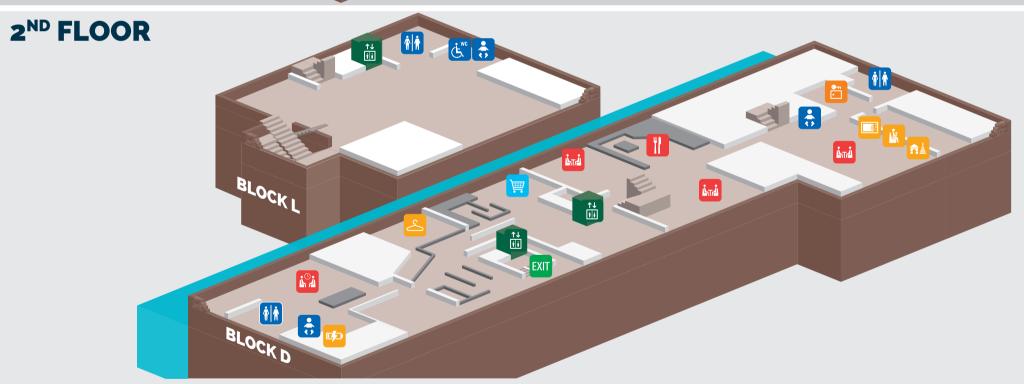

## WELCOME TO THE WUNDERLAND!

For all parents: baby-care rooms with free diapers and wet wipes can be found on the 2<sup>nd</sup> and 3<sup>rd</sup> floor and the Waiting Area. If you would like to heat up baby food, you are welcome to use the **microwave** in our bistro. Right behind the bistro there is also a quiet space for breastfeeding. Older children can let off some steam in our cheese castle play area just around the corner.

And just in case anything serious happens, there are paramedics on site at all times to handle any medical emergencies. On the 3rd floor there is also a freely accessible defibrillator with step by step instructions that all quests can use in case of an emergency.

We would like to ask you not to take any food or drinks to the exhibition areas on the 3<sup>rd</sup> and 4<sup>th</sup> floor. If you would like to consume food or drinks you have brought, you are very welcome to do so in our bistro area on the 2<sup>nd</sup> floor.

The entire Wunderland is accessible, allowing visitors in wheelchairs to easily navigate the theme worlds. You can also borrow a wheelchair in the cloakroom. The different storeys of the Wunderland are accessible by **lift**. The location of the lift is indicated in the site plan. It goes without saying that we also have an accessible toilet. It is located on the 3rd floor.