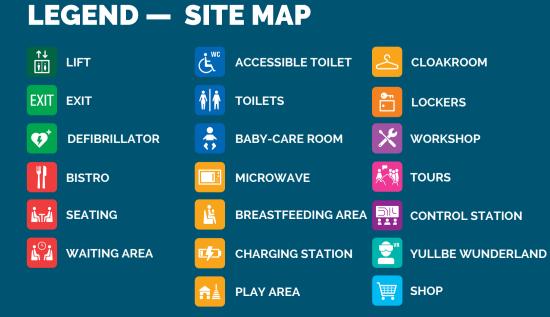

## WELCOME TO THE WUNDERLAND!

For all parents: baby-care rooms with free diapers and wet wipes can be found on the 2<sup>nd</sup> and 3<sup>rd</sup> floor and the Waiting Area. If you would like to heat up baby food, you are welcome to use the **microwave** in our bistro. Right behind the bistro there is also a quiet space for breastfeeding. Older children can let off some steam in our cheese castle play area just around the corner.

And just in case anything serious happens, there are paramedics on site at all times to handle any medical emergencies. On the 3rd floor there is also a freely accessible defibrillator with step by step instructions that all quests can use in case of an emergency.

We would like to ask you not to take any food or drinks to the exhibition areas on the 3<sup>rd</sup> and 4<sup>th</sup> floor. If you would like to consume food or drinks you have brought, you are very welcome to do so in our bistro area on the 2<sup>nd</sup> floor.

The entire Wunderland is accessible, allowing visitors in wheelchairs to easily navigate the theme worlds. You can also borrow a wheelchair in the cloakroom. The different storeys of the Wunderland are accessible by **lift**. The location of the lift is indicated in the site plan. It goes without saying that we also have an accessible toilet. It is located on the 3rd floor.