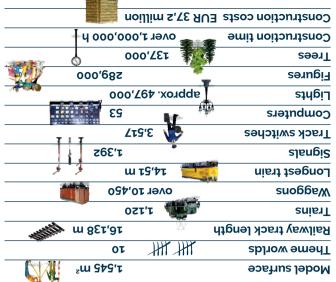

## THE LATEST FIGURES AT A GLANCE

Www.youtube.com/MiWuLaTV thanks to our coverage published on YouTube. You can also join us digitally and stay up to date

eventually focus on Asia. space across the canal, before the model making team will rainforest from 2022, will initially be created in the new in 2022/2023 and the Atacama Desert, the Andes and the years, further parts of South America, such as Patagonia the construction progress right on site. Over the next few Provence are currently being created, and you can watch can continue to amaze you also in the future. Monaco and We are busy building new theme worlds to make sure we