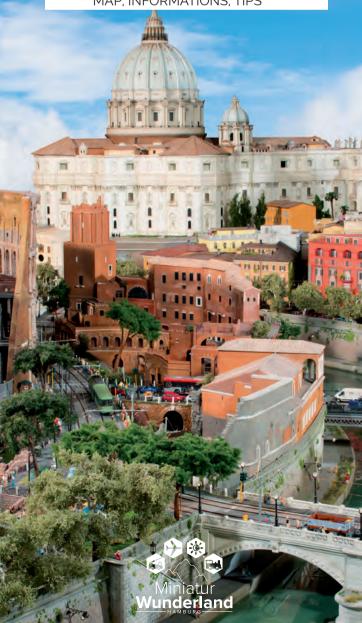

see the world from above in its most stunning colours. allows you to symbolically cross international waters, and to can be rather gigantic after all. The bridge across the canal port. In Switzerland you will see that miniature mountains that is Knuffingen Airport: the world's biggest miniature airand Austria theme worlds, and marvel at the technical feat to where the Wunderland began with the Central Germany ca shrunk down to a size of 100m². Take a trip back in time Hamburg - the home city of the Wunderland - and Amerimodel making masterpieces such as Italy. You will also see gen, via diverse landscapes such as Scandinavia, through to Wunderland, ranging from fantasy cities such as Knuffin-You will visit various theme worlds on your trip around the

# VISITORS GUIDE

MINIATUR WUNDERLAND

MAP, INFORMATIONS, TIPS