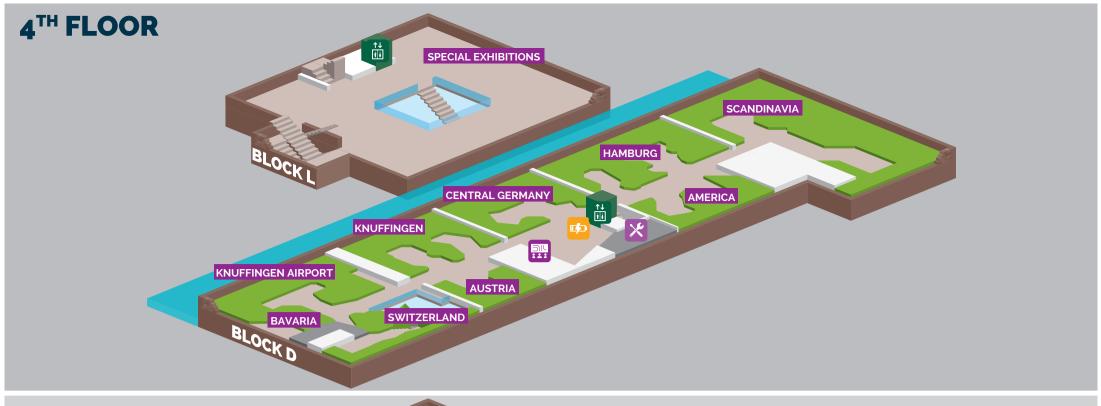

see the world from above in its most stunning colours. allows you to symbolically cross international waters, and to can be rather gigantic after all. The bridge across the canal port. In Switzerland you will see that miniature mountains that is Knuffingen Airport: the world's biggest miniature airand Austria theme worlds, and marvel at the technical feat to where the Wunderland began with the Central Germany ca shrunk down to a size of 100m². Take a trip back in time Hamburg - the home city of the Wunderland - and Amerimodel making masterpieces such as Italy. You will also see gen, via diverse landscapes such as Scandinavia, through to Wunderland, ranging from fantasy cities such as Knuffin-You will visit various theme worlds on your trip around the

missed at first glance.

loveliest and most carefully crafted details can be easily king a closer look is definitely worthwhile, as some of the have since been created in over a million working hours. Taago, in December 2000. Hundreds of thousands of details We started building our lifetime project more than 21 years